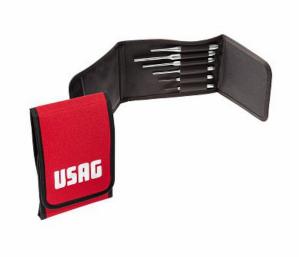

# **SET OF 6 PIN PUNCHES**

#### PROMO

- Chrome Vanadium steel
- Tipped and phosphated points for sizes 2 and 3 mm
- Supplied in a fabric pouch

## Composition

| Article |                   | Pieces | Measures                            |
|---------|-------------------|--------|-------------------------------------|
| ;<br>;  | 367 - Pin punches | 6      | 2x115-3x125-4x145-5x165-6x180-8x200 |