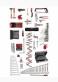

# **SET OF 6 PIN PUNCHES**

#### PROMO

- Chrome Vanadium steel
- Tipped and phosphated points for sizes 2 and 3 mm
- Supplied in a fabric pouch

## Composition

| Article |                   | Pieces | Measures                            |
|---------|-------------------|--------|-------------------------------------|
| ;<br>;  | 367 - Pin punches | 6      | 2x115-3x125-4x145-5x165-6x180-8x200 |